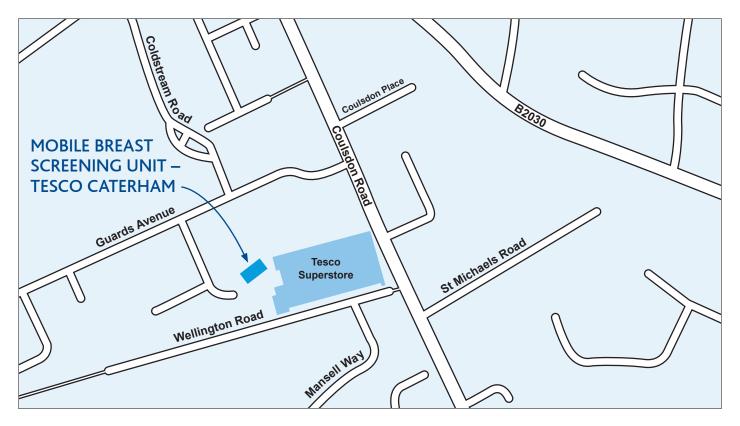

# HOW TO FIND MOBILE BREAST SCREENING UNIT – TESCO CATERHAM

Caterham Tesco, Guards Avenue, Coulsdon Road, Caterham CR3 5QX

### **BY ROAD**

Caterham Tesco, Guards Avenue, Coulsdon Road, Caterham, CR3 5QX

#### **BY BUS**

Route 466 towards Caterham-on-the-Hill stops at Yorke Gate which is a 2 minute walk to Tesco Caterham.

#### **BY RAIL**

If arriving by train the nearest station is East Croydon Rail Station. Route 466 towards Caterham-on-the-Hill passes the station and stops at Yorke Gate which is a 2 minute walk from Tesco Caterham.

There are no parking restrictions on site.

Telephone 0333 202 0300 email info@inhealthgroup.com or visit www.inhealthgroup.com